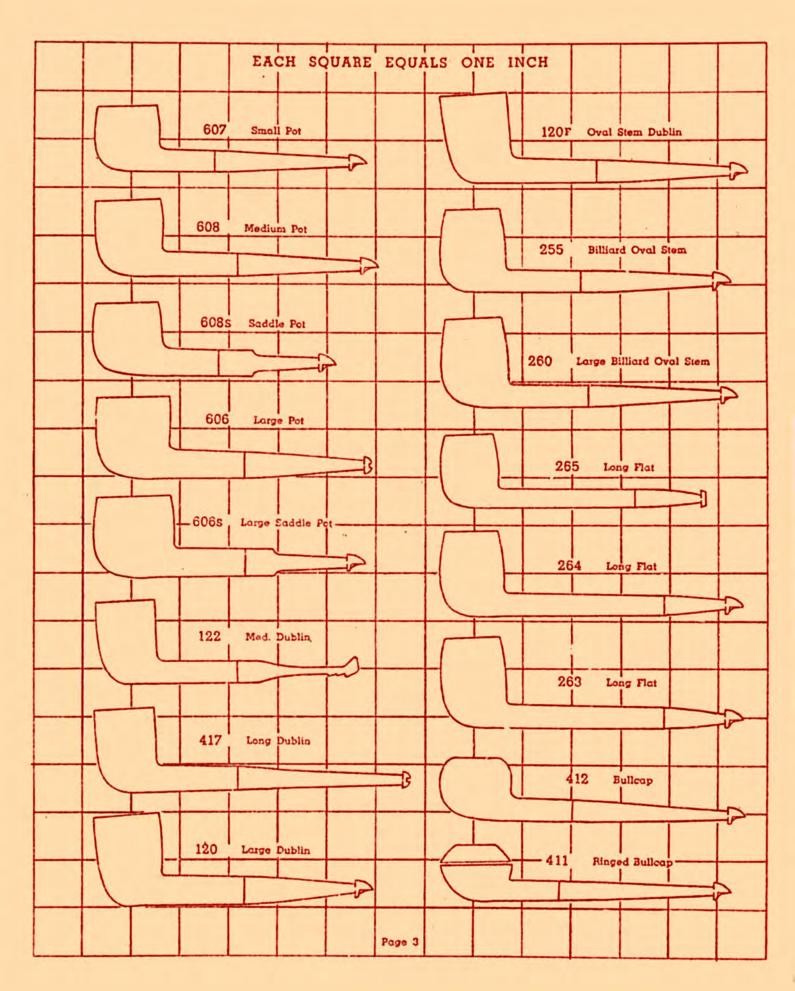

# Potosous Shape Chart

Models available in-

see also pages, 2, 3, 4 & 5.

Peterson's "De Luxe" Briars Peterson's "Kapet" Briars

Peterson's "Dublin & London" Briars Peterson's "Kapruf" Briars (Sandblast)

with either Peterson Lip or ordinary Fishtail Vulcanites