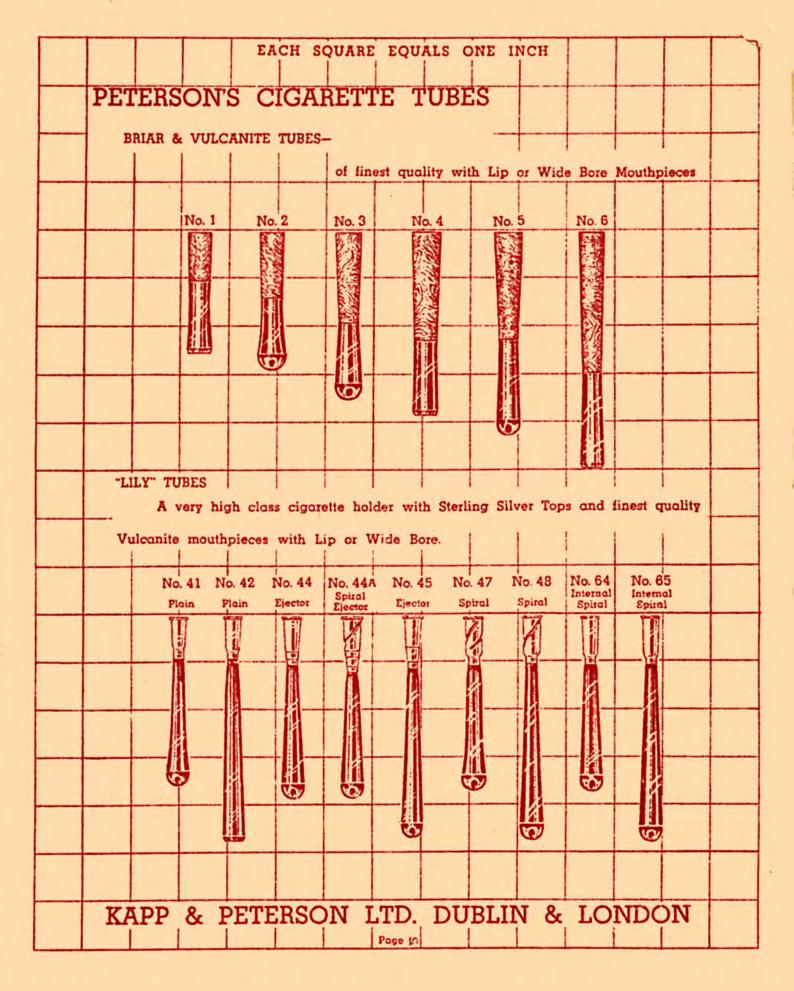

# Potosous Shape Chart

Models available in-

see also pages, 2, 3, 4 & 5.

Peterson's "De Luxe" Briars Peterson's "Kapet" Briars

Peterson's "Dublin & London" Briars Peterson's "Kapruf" Briars (Sandblast)

with either Peterson Lip or ordinary Fishtail Vulcanites

Peterson's Product series - .K. Briars. SHAMROCK Briars.

















#### PETERSON'S "GOOD HEALTH" CRYST'AL FILTER BRIARS



Available in the following models only: 5, 381, 119, 453, X105, 106, 53, 132, 606, 120, 493, 155, 150, 69, 80s, 999, 221.

### PETERSONS "CHURCH WARDEN" BRIARS



## PETERSON'S "GOOD HEALTH" CIGARETTE FILTER HOLDERS ACTUAL SIZE