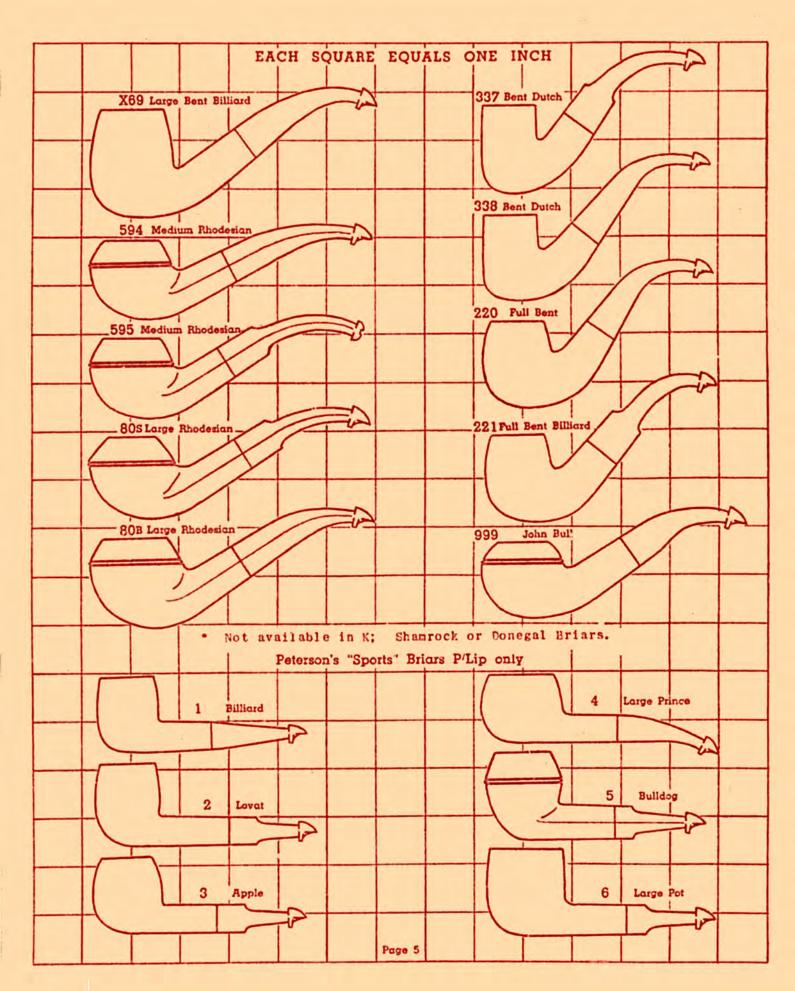

# Potosous Shape Chart

Models available in-

see also pages, 2, 3, 4 & 5.

Peterson's "De Luxe" Briars Peterson's "Kapet" Briars

Peterson's "Dublin & London" Briars Peterson's "Kapruf" Briars (Sandblast)

with either Peterson Lip or ordinary Fishtail Vulcanites