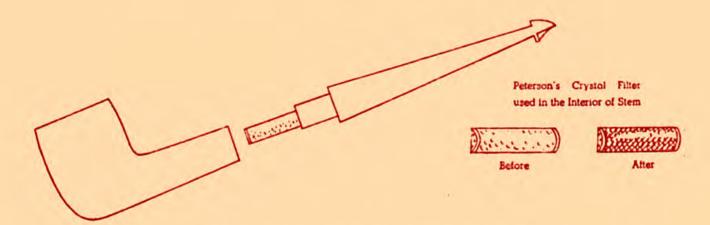

#### PETERSON'S "GOOD HEALTH" CRYST'AL FILTER BRIARS

Available in the following models only: 5, 381, 119, 453, X105, 106, 53, 132, 606, 120, 493, 155, 150, 69, 80s, 999, 221.