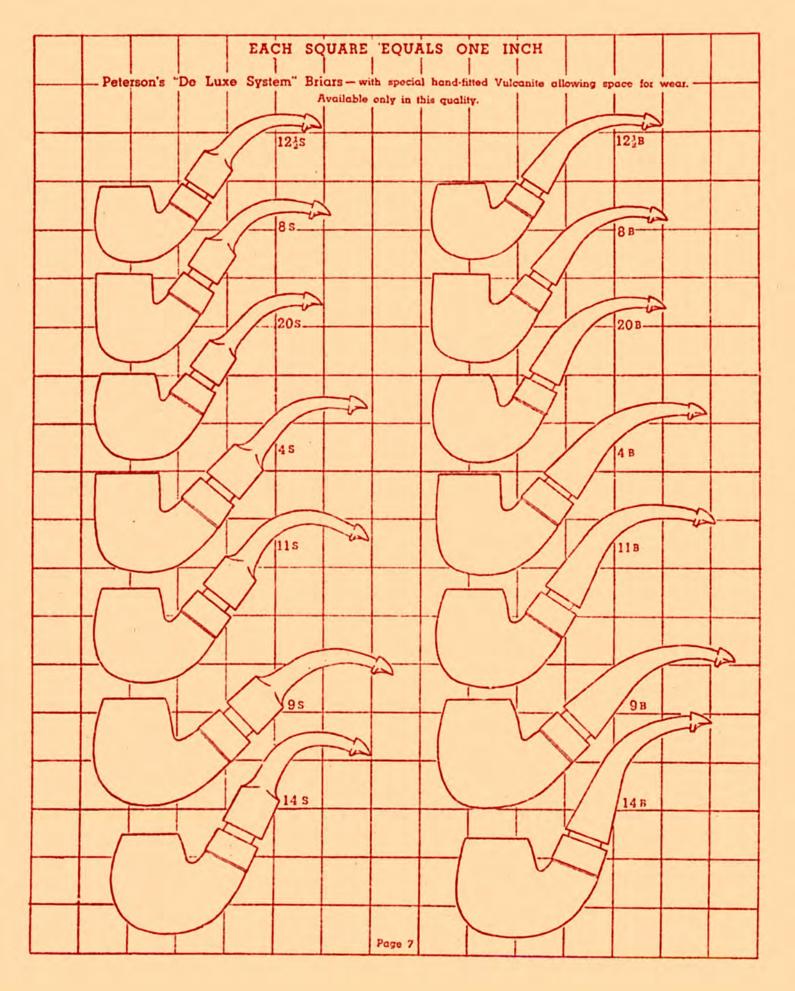

# Potosous Shape Chart

Models available in-

see also pages, 2, 3, 4 & 5.

Peterson's "De Luxe" Briars Peterson's "Kapet" Briars

Peterson's "Dublin & London" Briars Peterson's "Kapruf" Briars (Sandblast)

with either Peterson Lip or ordinary Fishtail Vulcanites