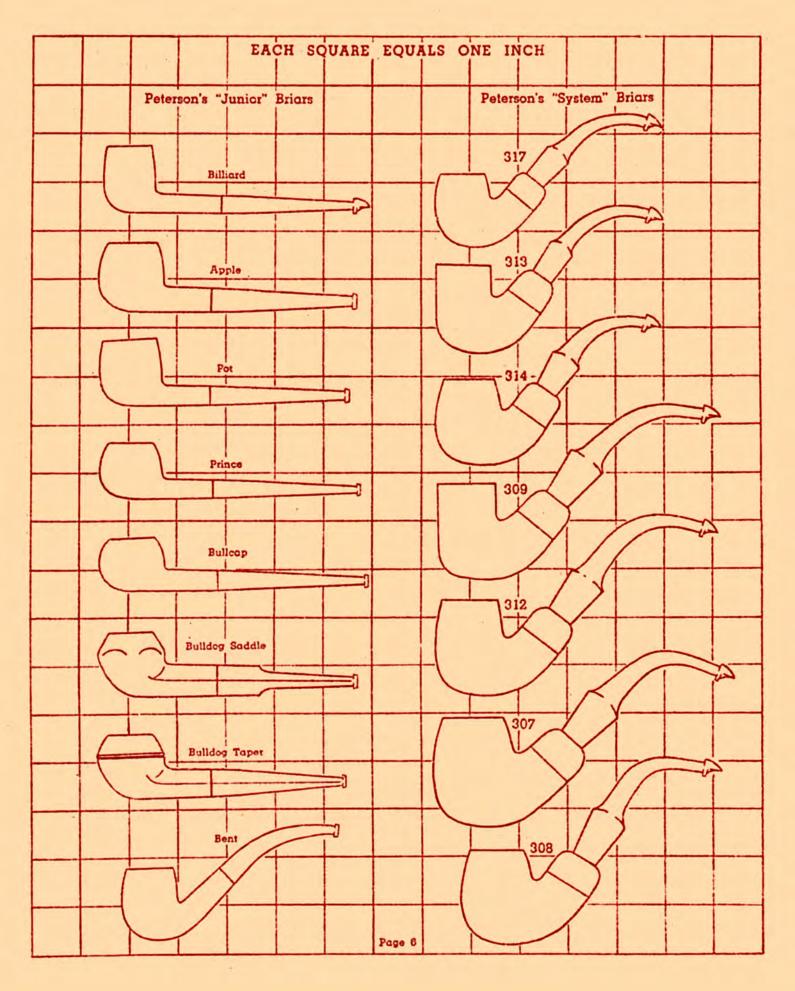

# Potosous Shape Chart

Models available in-

see also pages, 2, 3, 4 & 5.

Peterson's "De Luxe" Briars Peterson's "Kapet" Briars

Peterson's "Dublin & London" Briars Peterson's "Kapruf" Briars (Sandblast)

with either Peterson Lip or ordinary Fishtail Vulcanites