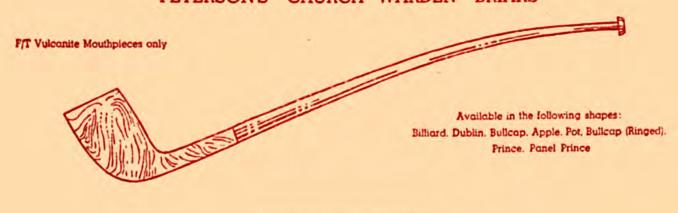

# Potosous Shape Chart

Models available in-

see also pages, 2, 3, 4 & 5.

Peterson's "De Luxe" Briars Peterson's "Kapet" Briars

Peterson's "Dublin & London" Briars Peterson's "Kapruf" Briars (Sandblast)

with either Peterson Lip or ordinary Fishtail Vulcanites

Peterson's Product series - .K. Briars. SHAMROCK Briars.

















#### PETERSON'S "GOOD HEALTH" CRYST'AL FILTER BRIARS



Available in the following models only: 5, 381, 119, 453, X105, 106, 53, 132, 606, 120, 493, 155, 150, 69, 80s, 999, 221.

### PETERSONS "CHURCH WARDEN" BRIARS



## PETERSON'S "GOOD HEALTH" CIGARETTE FILTER HOLDERS ACTUAL SIZE