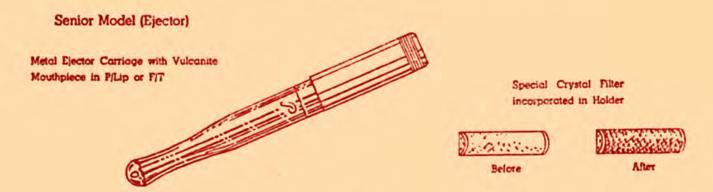

# Potosous Shape Chart

Models available in-

see also pages, 2, 3, 4 & 5.

Peterson's "De Luxe" Briars Peterson's "Kapet" Briars

Peterson's "Dublin & London" Briars Peterson's "Kapruf" Briars (Sandblast)

with either Peterson Lip or ordinary Fishtail Vulcanites

Peterson's Product series - .K. Briars. SHAMROCK Briars.

















#### PETERSON'S "GOOD HEALTH" CRYST'AL FILTER BRIARS



Available in the following models only: 5, 381, 119, 453, X105, 106, 53, 132, 606, 120, 493, 155, 150, 69, 80s, 999, 221.

### PETERSONS "CHURCH WARDEN" BRIARS



## PETERSON'S "GOOD HEALTH" CIGARETTE FILTER HOLDERS ACTUAL SIZE