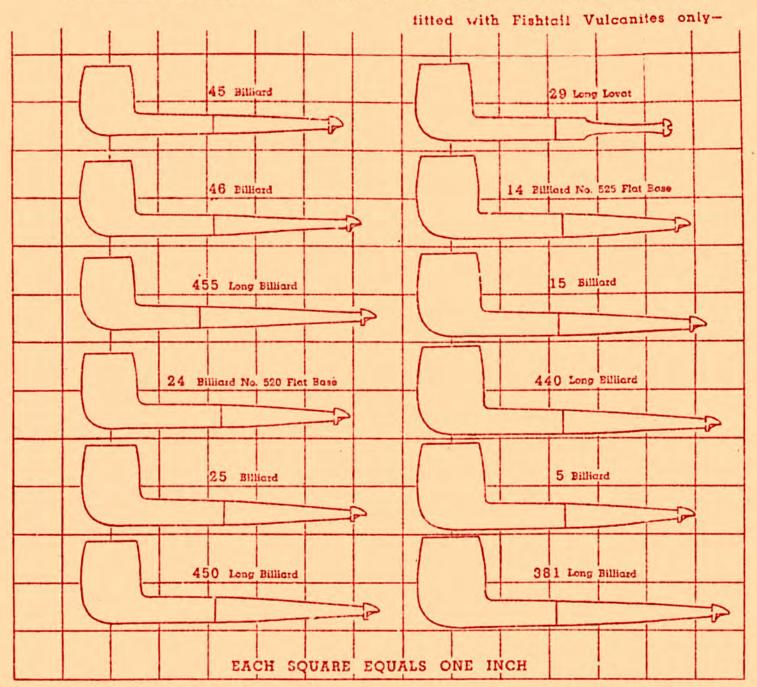

# Potosous Shape Chart

Models available in-

see also pages, 2, 3, 4 & 5.

Peterson's "De Luxe" Briars Peterson's "Kapet" Briars

Peterson's "Dublin & London" Briars Peterson's "Kapruf" Briars (Sandblast)

with either Peterson Lip or ordinary Fishtail Vulcanites