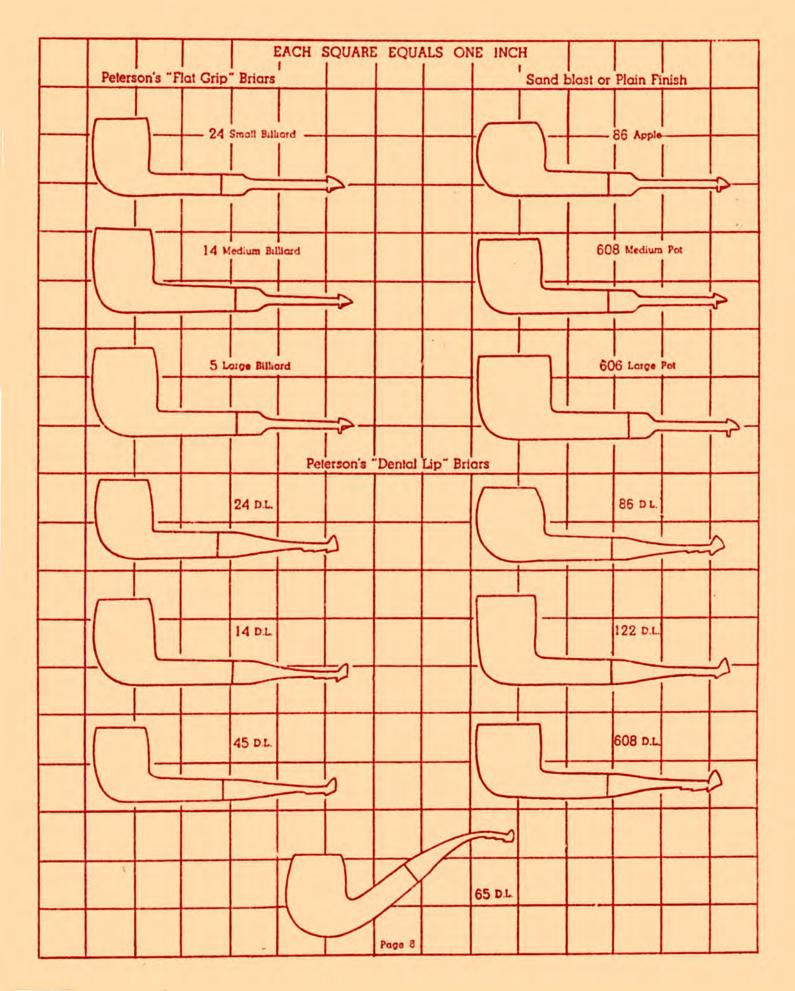

# Potosous Shape Chart

Models available in-

see also pages, 2, 3, 4 & 5.

Peterson's "De Luxe" Briars Peterson's "Kapet" Briars

Peterson's "Dublin & London" Briars Peterson's "Kapruf" Briars (Sandblast)

with either Peterson Lip or ordinary Fishtail Vulcanites