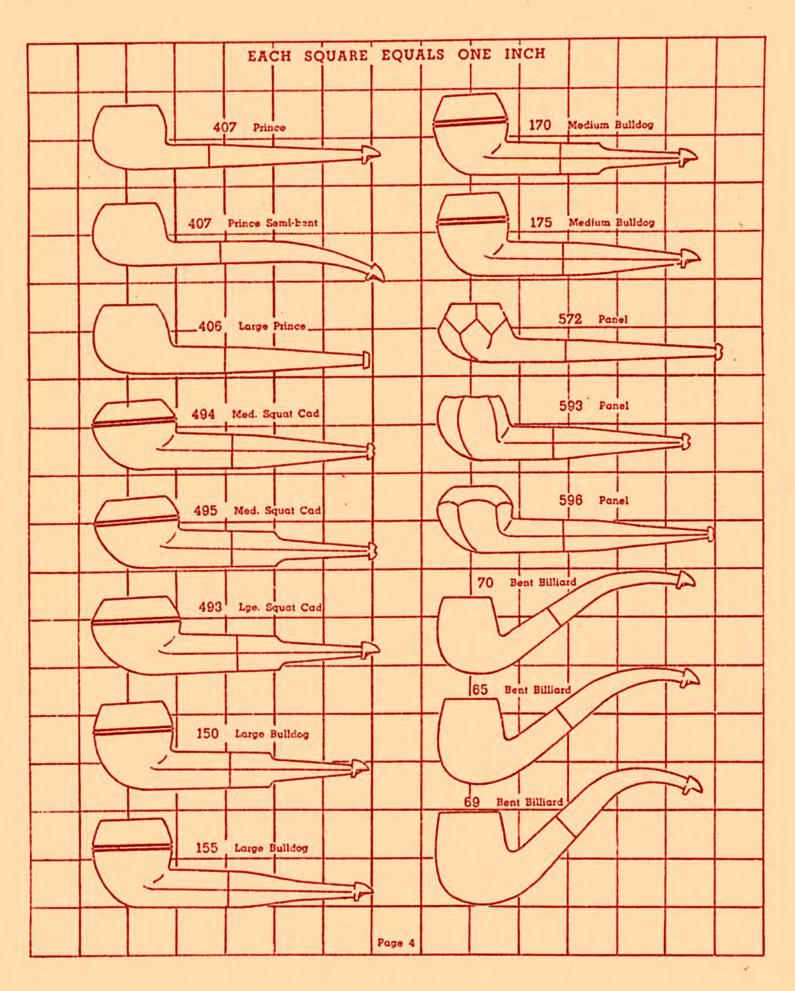

# Potosous Shape Chart

Models available in-

see also pages, 2, 3, 4 & 5.

Peterson's "De Luxe" Briars Peterson's "Kapet" Briars

Peterson's "Dublin & London" Briars Peterson's "Kapruf" Briars (Sandblast)

with either Peterson Lip or ordinary Fishtail Vulcanites