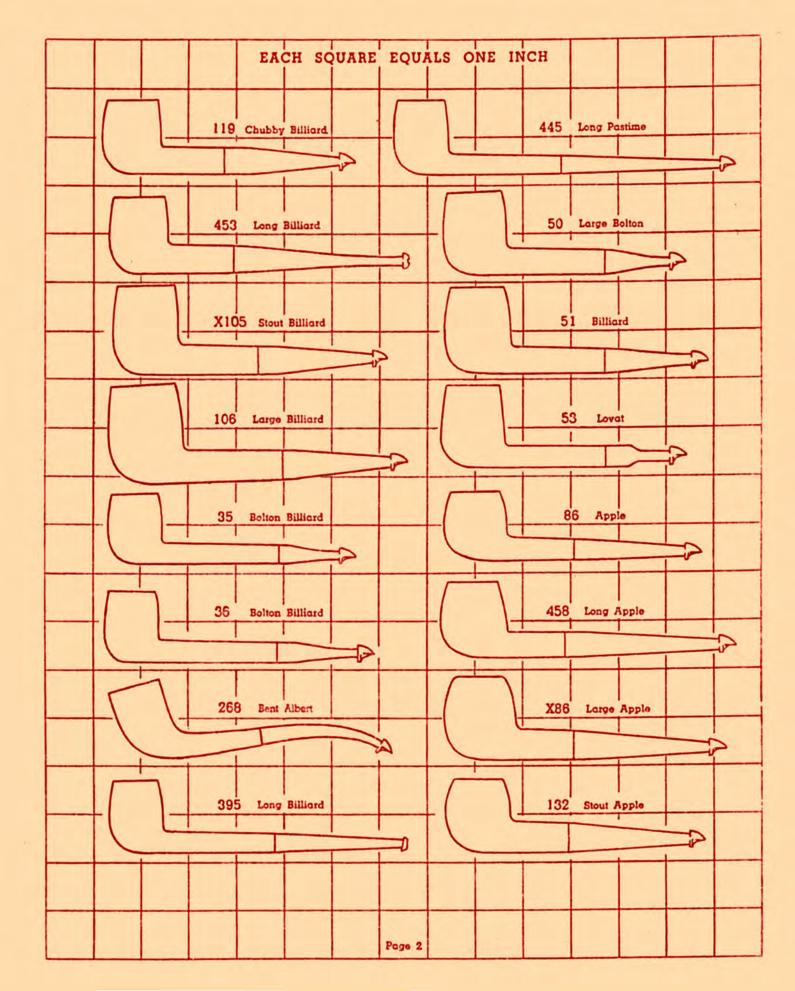

# Potosous Shape Chart

Models available in-

see also pages, 2, 3, 4 & 5.

Peterson's "De Luxe" Briars Peterson's "Kapet" Briars

Peterson's "Dublin & London" Briars Peterson's "Kapruf" Briars (Sandblast)

with either Peterson Lip or ordinary Fishtail Vulcanites